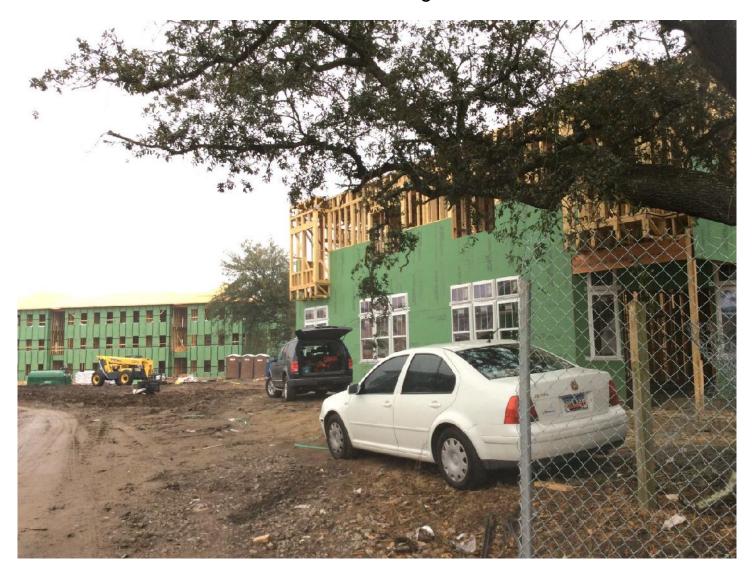

### **FRAMING**

All buildings except 3600 have roofs on. All but two (3200 and 3600) have shingles already installed. Windows are installed (partially or fully) in Bldgs 3800, 3700, 3500 and 3400.

## **SITE PHOTOS**

### **SEE FOLLOWING PAGES**