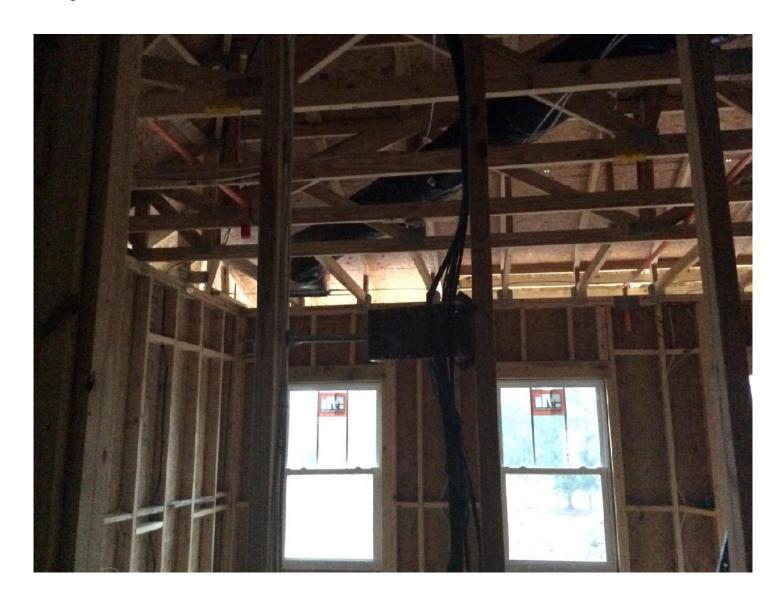

### **MECHANICAL**

Ductwork and return air units above unit ceilings as well as underway in Bldgs 3800 and 3700.

### **ELECTRICAL**

Rough is well underway in Bldgs 3800 and 3700, which are substantially ahead of the remainder of the buildings.