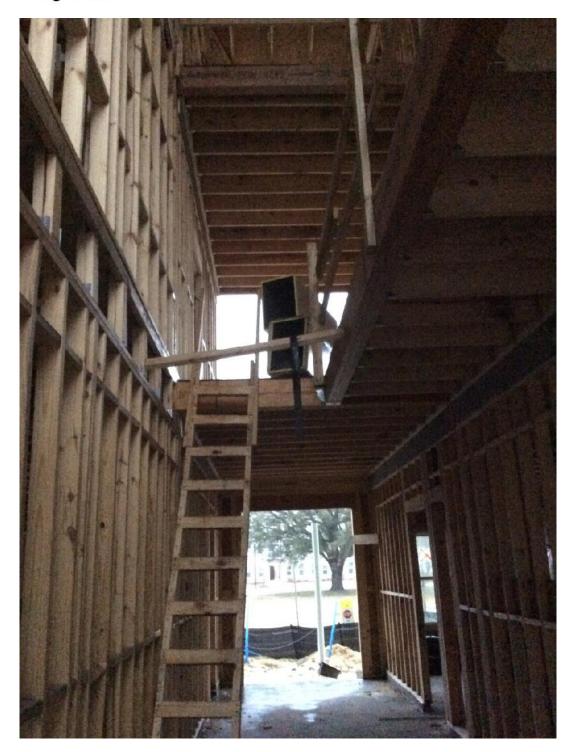

### **FRAMING**

All buildings except 3600 have roofs on. All but two (3200 and 3600) have shingles already installed. Windows are installed (partially or fully) in Bldgs 3800, 3700, 3500 and 3400.

## **SITE PHOTOS**

### **SEE FOLLOWING PAGES**