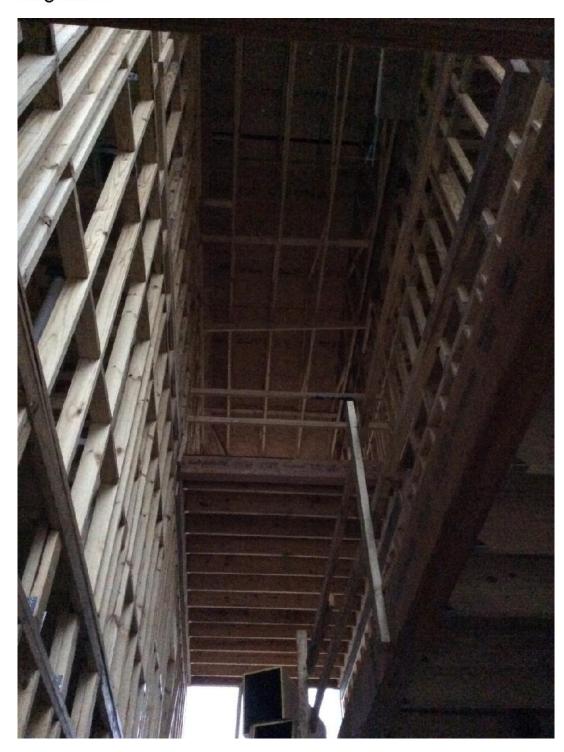

### **FRAMING**

All buildings except 3600 have roofs on. All but two (3200 and 3600) have shingles already installed. Windows are installed (partially or fully) in Bldgs 3800, 3700, 3500 and 3400.

## **SITE PHOTOS**

### **SEE FOLLOWING PAGES**