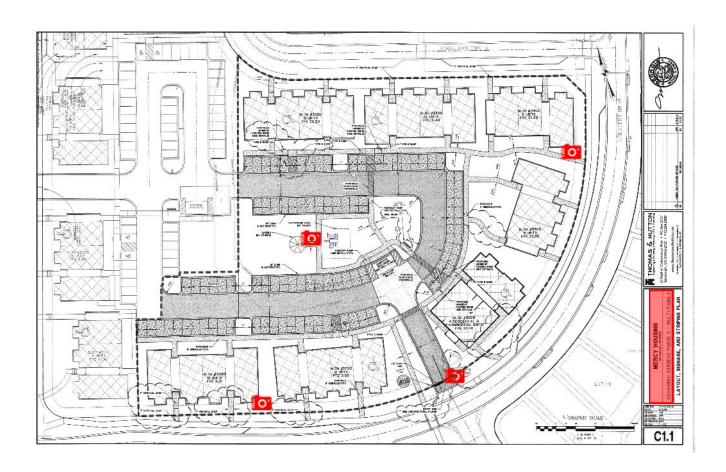

# Savannah Gardens PHV - C1.1 (Rev 2014-10-01)

Date Taken: Feb 25, 2015, 5:19 PM

Project: Savannah Gardens PH V

Sheet Name: C1.1

Date Taken: Feb 25, 2015, 5:19 PM

Project: Savannah Gardens PH V

Sheet Name: C1.1

Date Taken: Feb 25, 2015, 5:19 PM

Project: Savannah Gardens PH V

Sheet Name: C1.1

Date Taken: Feb 25, 2015, 5:11 PM

Project: Savannah Gardens PH V

Sheet Name: C1.1

Bldg 3700 Bldg 3800

Date Taken: Feb 25, 2015, 5:11 PM