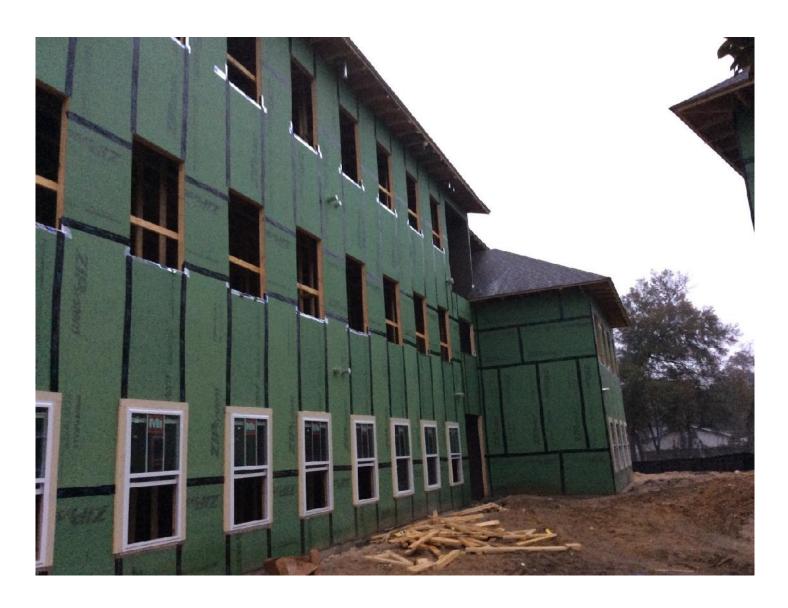

### **FRAMING**

All buildings except 3600 have roofs on. All but two (3200 and 3600) have shingles already installed. Windows are installed (partially or fully) in Bldgs 3800, 3700, 3500 and 3400.

### **ELECTRICAL**

Rough is well underway in Bldgs 3800 and 3700, which are substantially ahead of the remainder of the buildings.

### **PLUMBING**

Rough plumbing is nearly complete in all buildings.