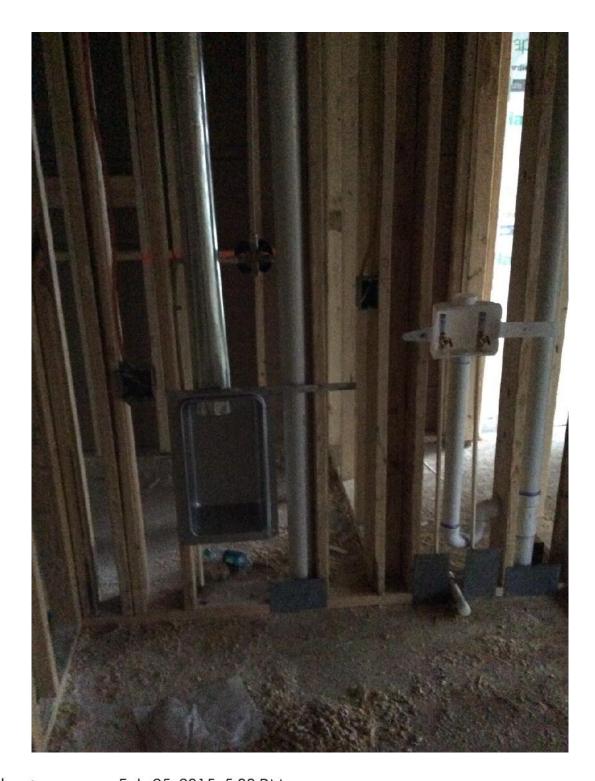

### **MECHANICAL**

Ductwork and return air units above unit ceilings as well as underway in Bldgs 3800 and 3700.

### **ELECTRICAL**

Rough is well underway in Bldgs 3800 and 3700, which are substantially ahead of the remainder of the buildings.

### **PLUMBING**

Rough plumbing is nearly complete in all buildings.

### **FIRE PROTECTION**

The sprinkler lines are being installed and were viewed in 3800 and 3700.