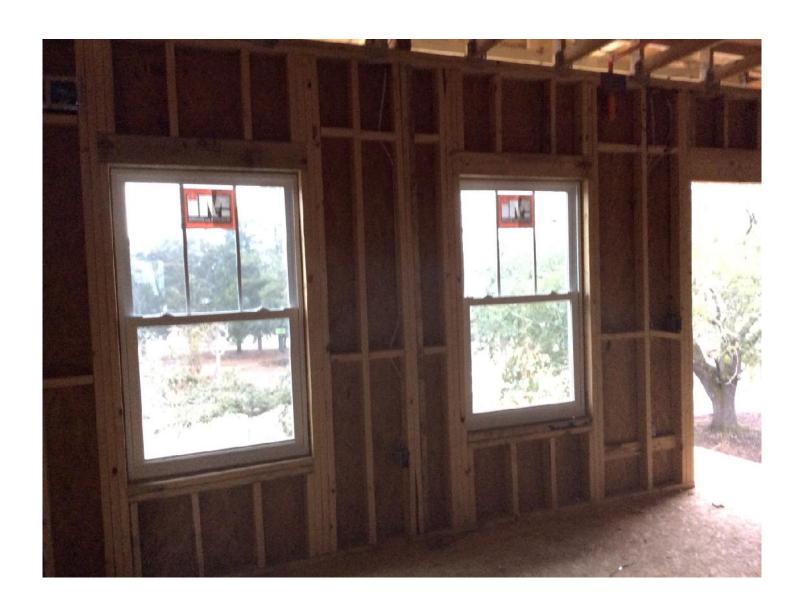

### **FRAMING**

All buildings except 3600 have roofs on. All but two (3200 and 3600) have shingles already installed. Windows are installed (partially or fully) in Bldgs 3800, 3700, 3500 and 3400.