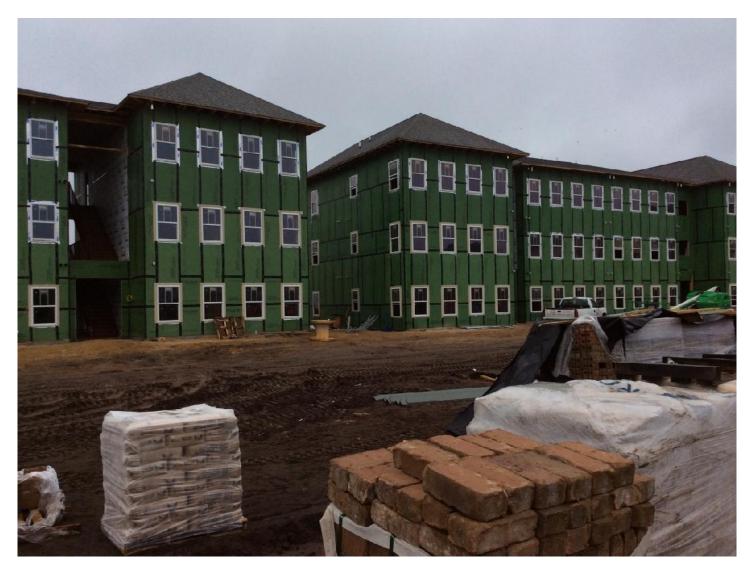

### **FRAMING**

All buildings except 3600 have roofs on. All but two (3200 and 3600) have shingles already installed. Windows are installed (partially or fully) in Bldgs 3800, 3700, 3500 and 3400.

### Bldg 3800

Date Taken: Feb 25, 2015, 5:00 PM

Project: Savannah Gardens PH V

Sheet Name: A1.5

Sheet Version: Initial Construction Set Rev 08-08-14

Date Taken: Feb 25, 2015, 5:00 PM

Project: Savannah Gardens PH V