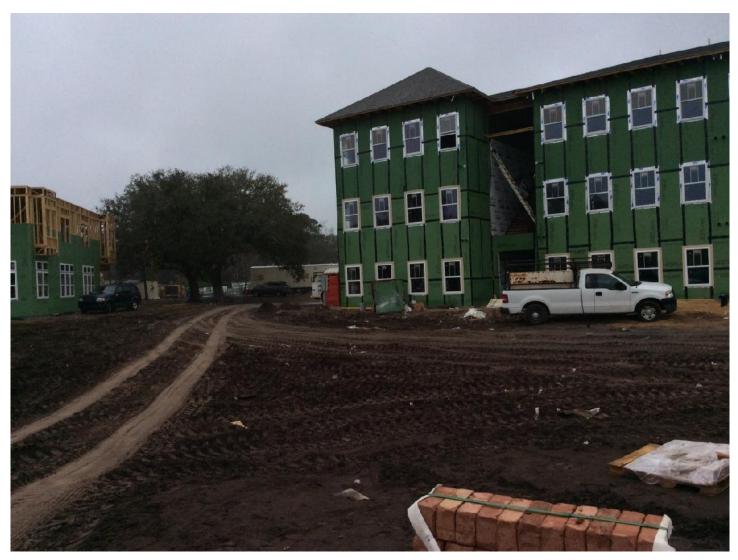

### **FRAMING**

All buildings except 3600 have roofs on. All but two (3200 and 3600) have shingles already installed. Windows are installed (partially or fully) in Bldgs 3800, 3700, 3500 and 3400.

## **SITE PHOTOS**

### **SEE FOLLOWING PAGES**