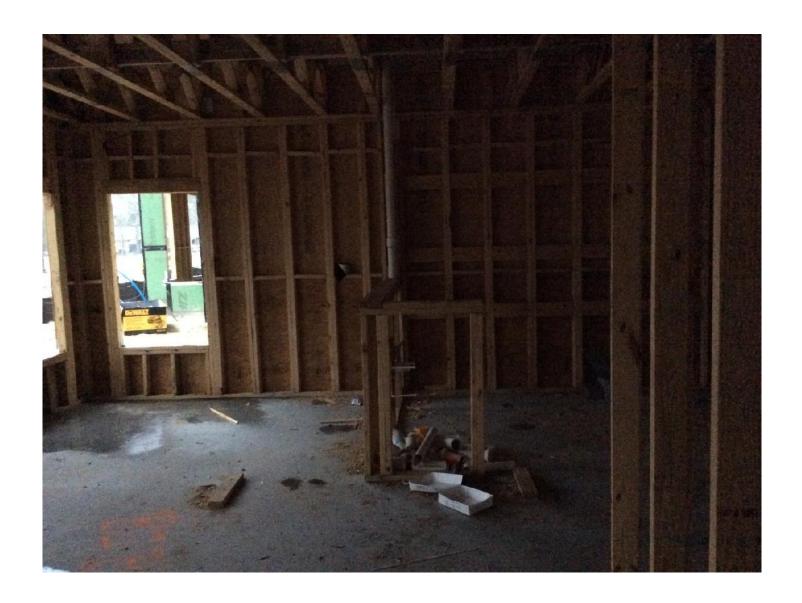

### **FRAMING**

All buildings except 3600 have roofs on. All but two (3200 and 3600) have shingles already installed. Windows are installed (partially or fully) in Bldgs 3800, 3700, 3500 and 3400.

### **PLUMBING**

Rough plumbing is nearly complete in all buildings.

## **SITE PHOTOS**

### **SEE FOLLOWING PAGES**