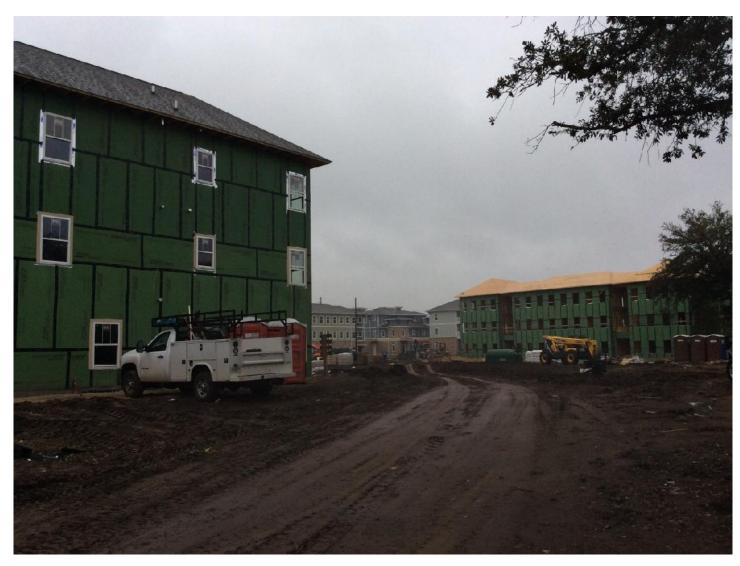

### **FRAMING**

All buildings except 3600 have roofs on. All but two (3200 and 3600) have shingles already installed. Windows are installed (partially or fully) in Bldgs 3800, 3700, 3500 and 3400.