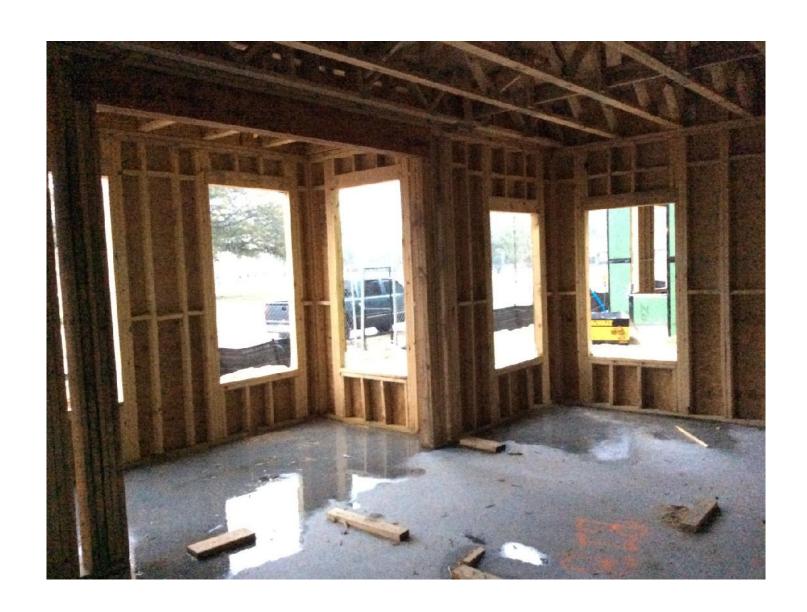

### **FRAMING**

All buildings except 3600 have roofs on. All but two (3200 and 3600) have shingles already installed. Windows are installed (partially or fully) in Bldgs 3800, 3700, 3500 and 3400.