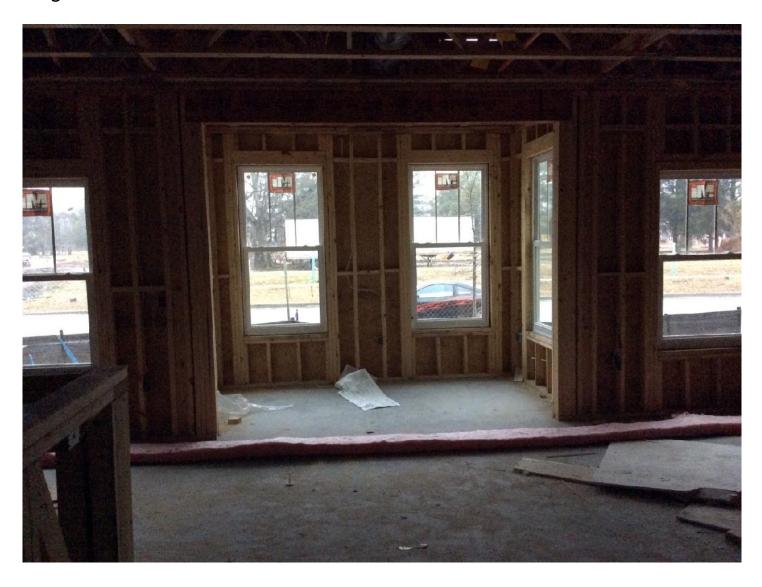

### **FRAMING**

All buildings except 3600 have roofs on. All but two (3200 and 3600) have shingles already installed. Windows are installed (partially or fully) in Bldgs 3800, 3700, 3500 and 3400.

## **SITE PHOTOS**

### **SEE FOLLOWING PAGES**