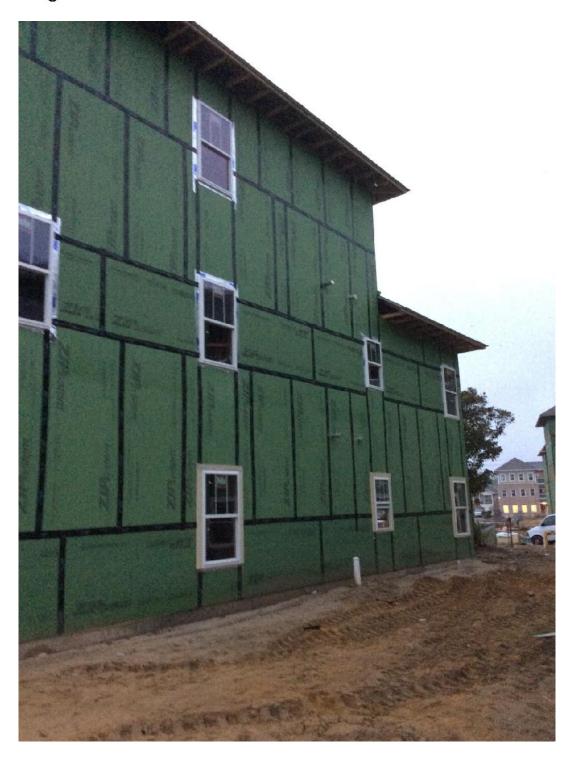

### **FRAMING**

All buildings except 3600 have roofs on. All but two (3200 and 3600) have shingles already installed. Windows are installed (partially or fully) in Bldgs 3800, 3700, 3500 and 3400.