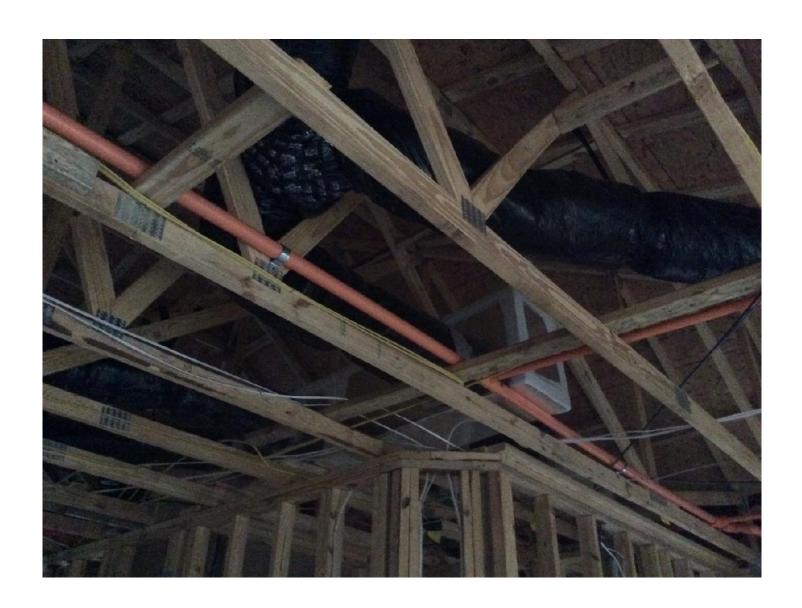

### **MECHANICAL**

Ductwork and return air units above unit ceilings as well as underway in Bldgs 3800 and 3700.

### **ELECTRICAL**

Rough is well underway in Bldgs 3800 and 3700, which are substantially ahead of the remainder of the buildings.

### **PLUMBING**

Rough plumbing is nearly complete in all buildings.

### **FIRE PROTECTION**

The sprinkler lines are being installed and were viewed in 3800 and 3700.