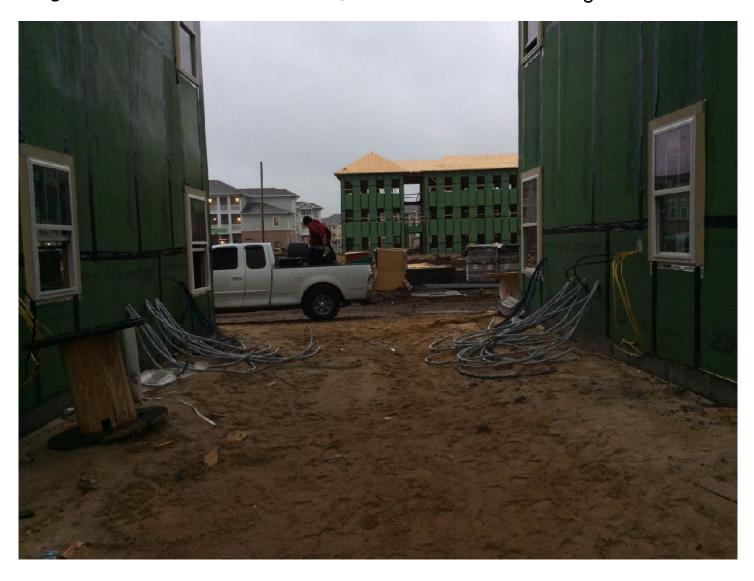

### **FRAMING**

All buildings except 3600 have roofs on. All but two (3200 and 3600) have shingles already installed. Windows are installed (partially or fully) in Bldgs 3800, 3700, 3500 and 3400.