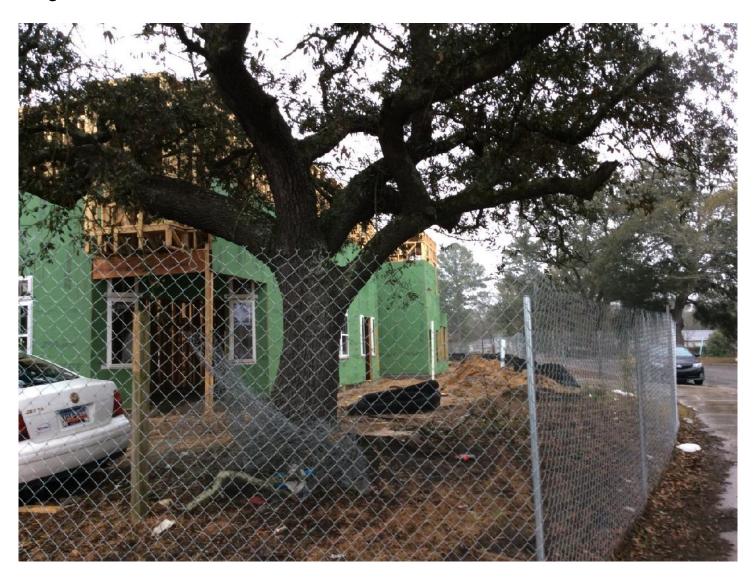

### **FRAMING**

All buildings except 3600 have roofs on. All but two (3200 and 3600) have shingles already installed. Windows are installed (partially or fully) in Bldgs 3800, 3700, 3500 and 3400.

## **SITE PHOTOS**

### **SEE FOLLOWING PAGES**