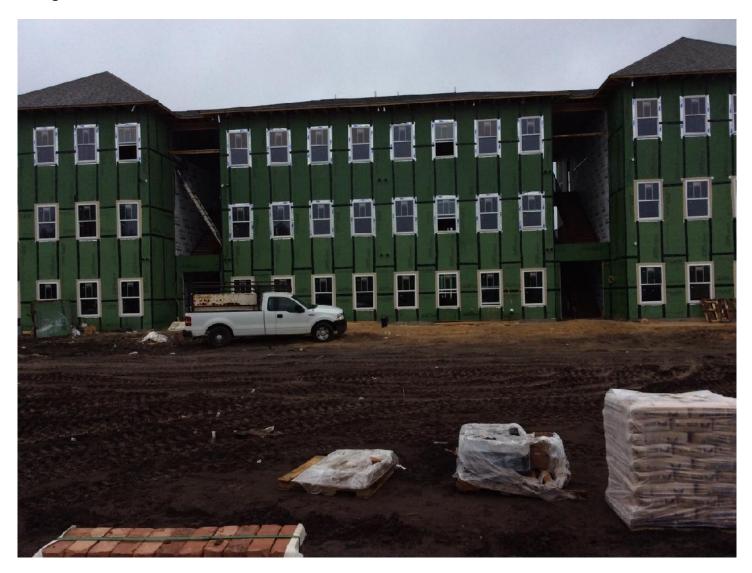

### **FRAMING**

All buildings except 3600 have roofs on. All but two (3200 and 3600) have shingles already installed. Windows are installed (partially or fully) in Bldgs 3800, 3700, 3500 and 3400.

### Bldg 3800

Date Taken: Feb 25, 2015, 5:00 PM

Project: Savannah Gardens PH V

Sheet Name: A1.5

Sheet Version: Initial Construction Set Rev 08-08-14

Date Taken: Feb 25, 2015, 5:00 PM

Project: Savannah Gardens PH V