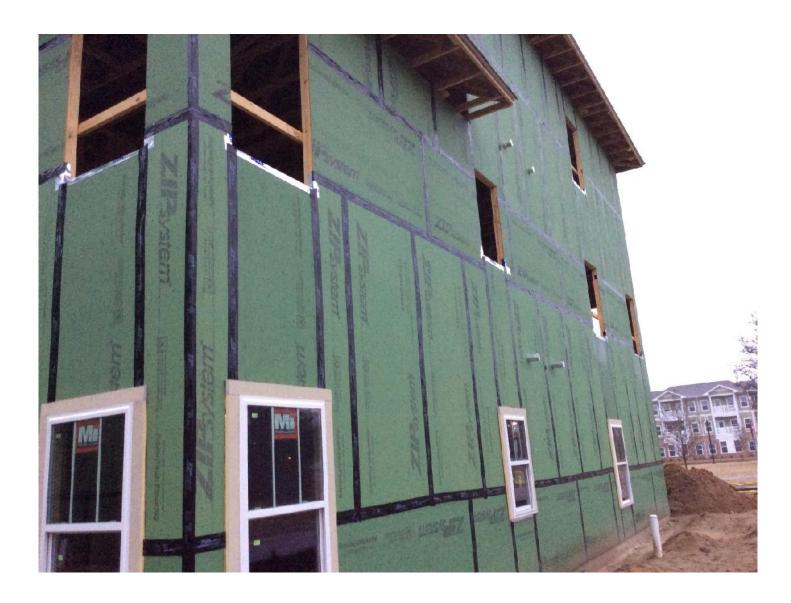

### **FRAMING**

All buildings except 3600 have roofs on. All but two (3200 and 3600) have shingles already installed. Windows are installed (partially or fully) in Bldgs 3800, 3700, 3500 and 3400.