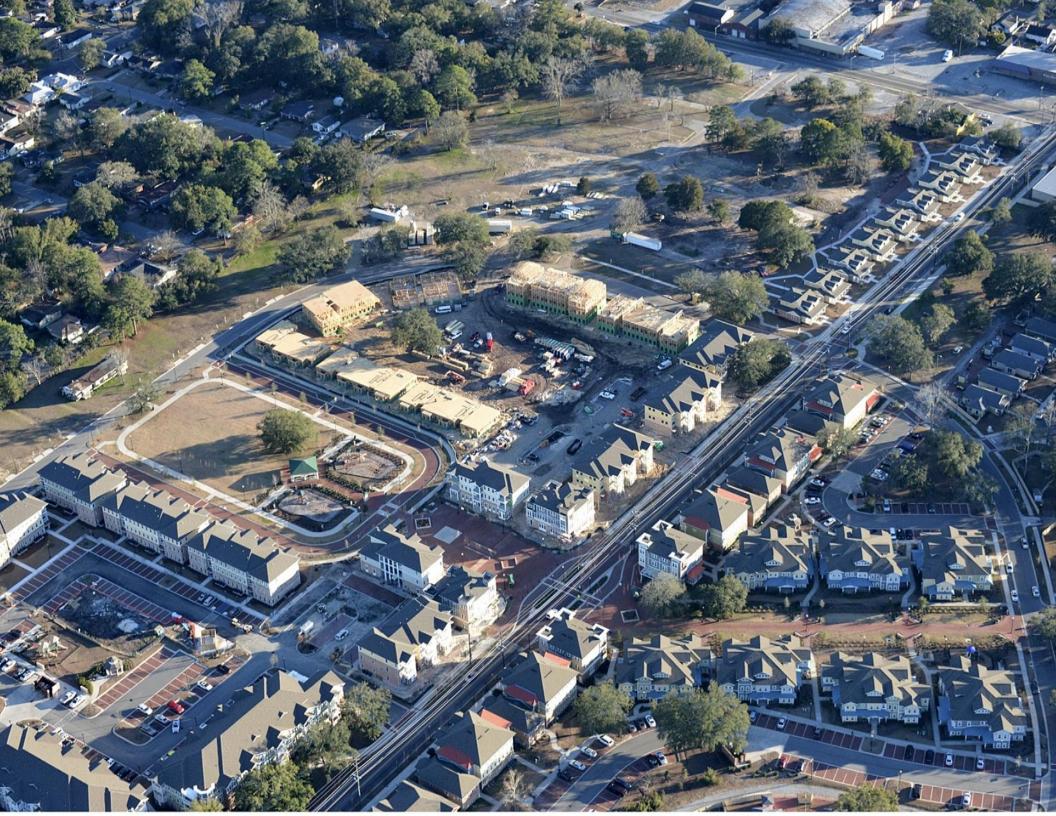

### **PROGRESS**

See following pages for progress photos.

### **FRAMING**

All buildings except 3600 have roofs on. All but two (3200 and 3600) have shingles already installed. Windows are installed (partially or fully) in Bldgs 3800, 3700, 3500 and 3400.

## **SITE PHOTOS**