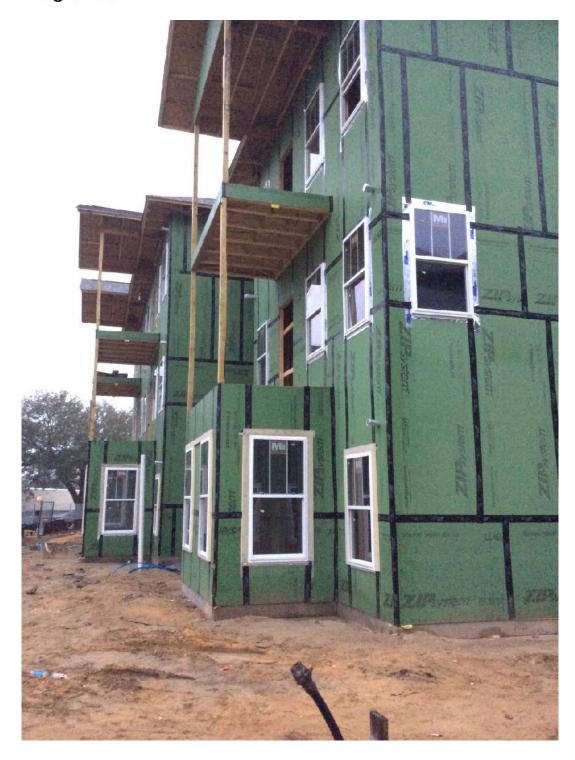

### **FRAMING**

All buildings except 3600 have roofs on. All but two (3200 and 3600) have shingles already installed. Windows are installed (partially or fully) in Bldgs 3800, 3700, 3500 and 3400.