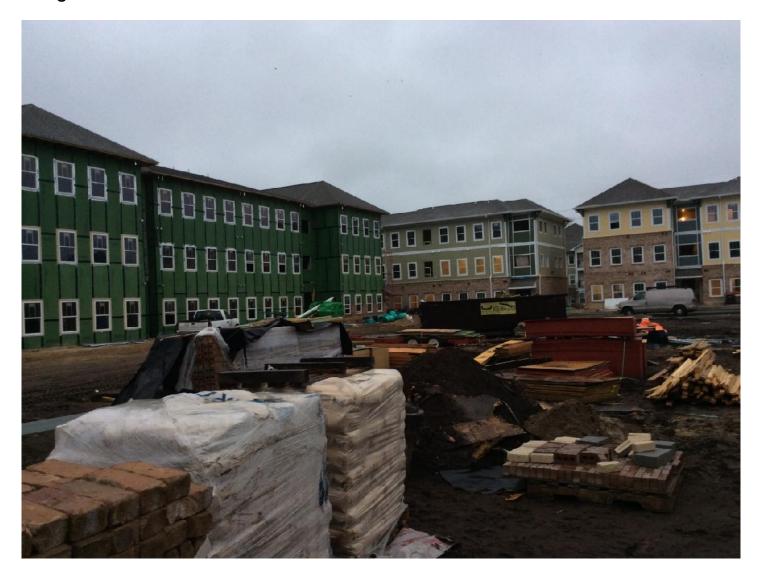

### **FRAMING**

All buildings except 3600 have roofs on. All but two (3200 and 3600) have shingles already installed. Windows are installed (partially or fully) in Bldgs 3800, 3700, 3500 and 3400.

## In background Bldg 3200

Bldg 3700

Date Taken: Feb 25, 2015, 5:02 PM

Project: Savannah Gardens PH V

Sheet Name: C1.1

Date Taken: Feb 25, 2015, 4:52 PM

Project: Savannah Gardens PH V

Sheet Name: C1.1

Bldg 3700 Bldg 3200

Date Taken: Feb 25, 2015, 4:52 PM

Project: Savannah Gardens PH V

Sheet Name: C1.1