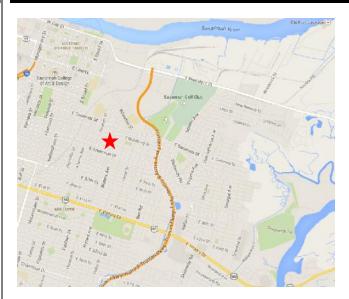

### **PROJECT LOCATION**

### PROJECT INFORMATION

Project: The Verge Acres: 2.74 acres

Location: 123 Project Address Drive,

Savannah GA 31404

Unit Mix: A Units 1BD/1BA - 8

B Units 2BD/2BA – 46 C Units 3BD/2BA <u>– 22</u> Total – 76