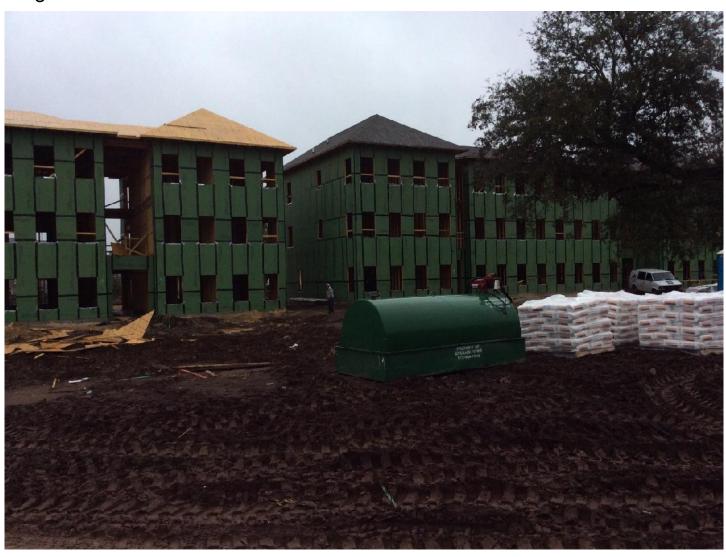

### **FRAMING**

All buildings except 3600 have roofs on. All but two (3200 and 3600) have shingles already installed. Windows are installed (partially or fully) in Bldgs 3800, 3700, 3500 and 3400.

## **SITE PHOTOS**

### **SEE FOLLOWING PAGES**