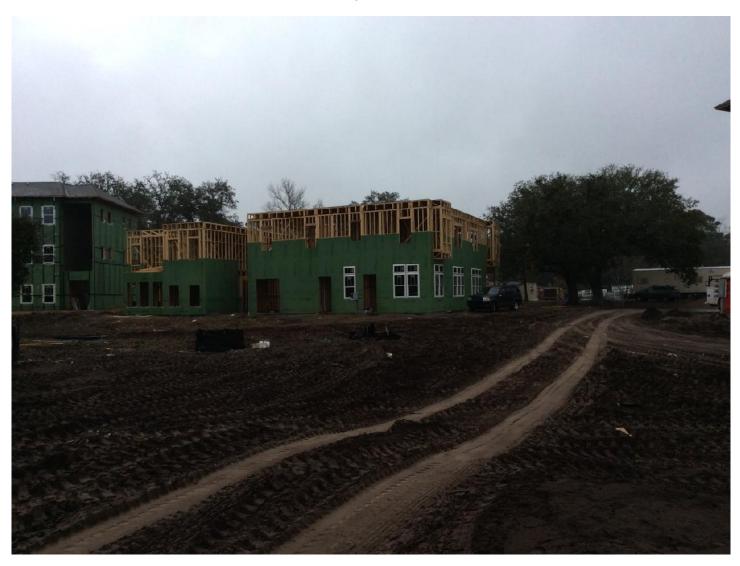

### **FRAMING**

All buildings except 3600 have roofs on. All but two (3200 and 3600) have shingles already installed. Windows are installed (partially or fully) in Bldgs 3800, 3700, 3500 and 3400.

## **SITE PHOTOS**

### **SEE FOLLOWING PAGES**