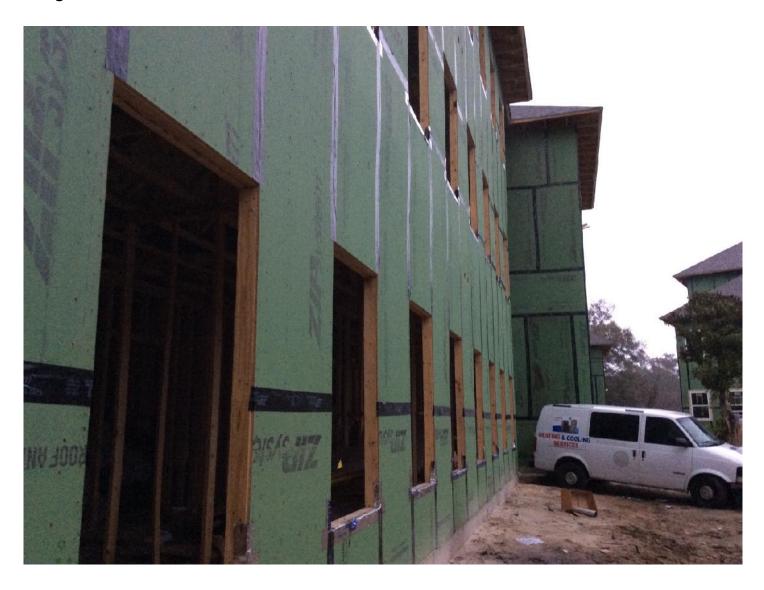

### **FRAMING**

All buildings except 3600 have roofs on. All but two (3200 and 3600) have shingles already installed. Windows are installed (partially or fully) in Bldgs 3800, 3700, 3500 and 3400.

## **SITE PHOTOS**

### **SEE FOLLOWING PAGES**