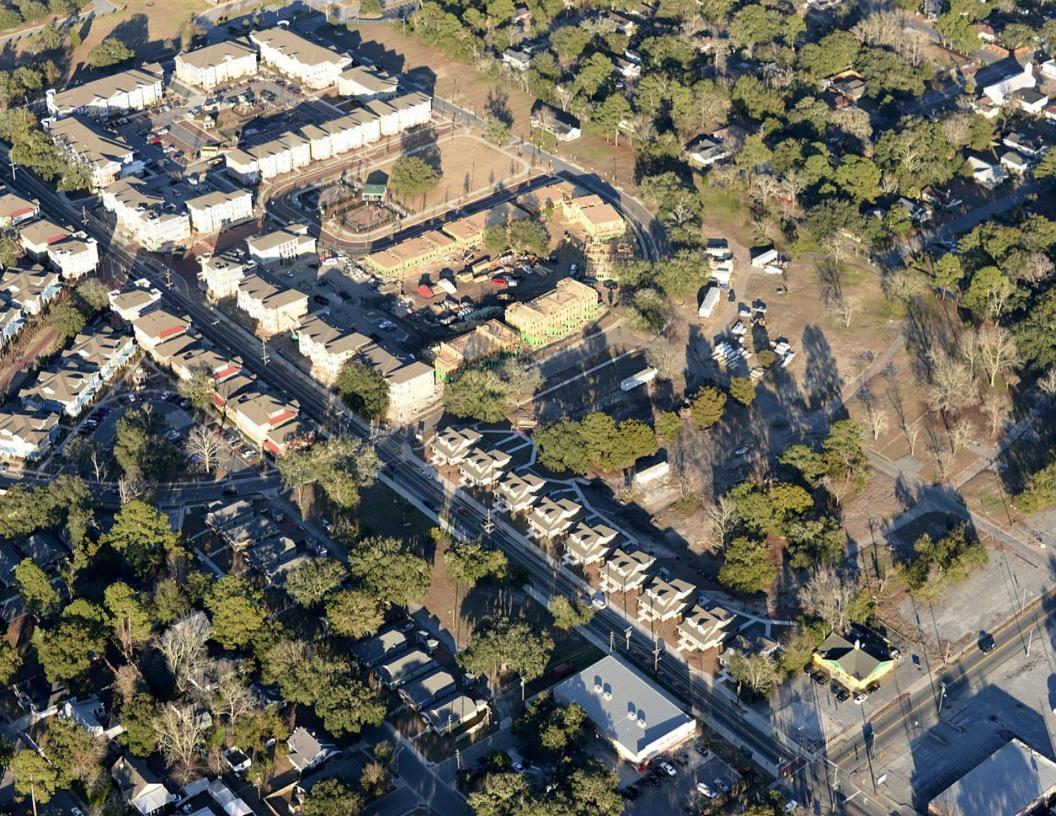

### **PROGRESS**

See following pages for progress photos.

### **FRAMING**

All buildings except 3600 have roofs on. All but two (3200 and 3600) have shingles already installed. Windows are installed (partially or fully) in Bldgs 3800, 3700, 3500 and 3400.

## **SITE PHOTOS**