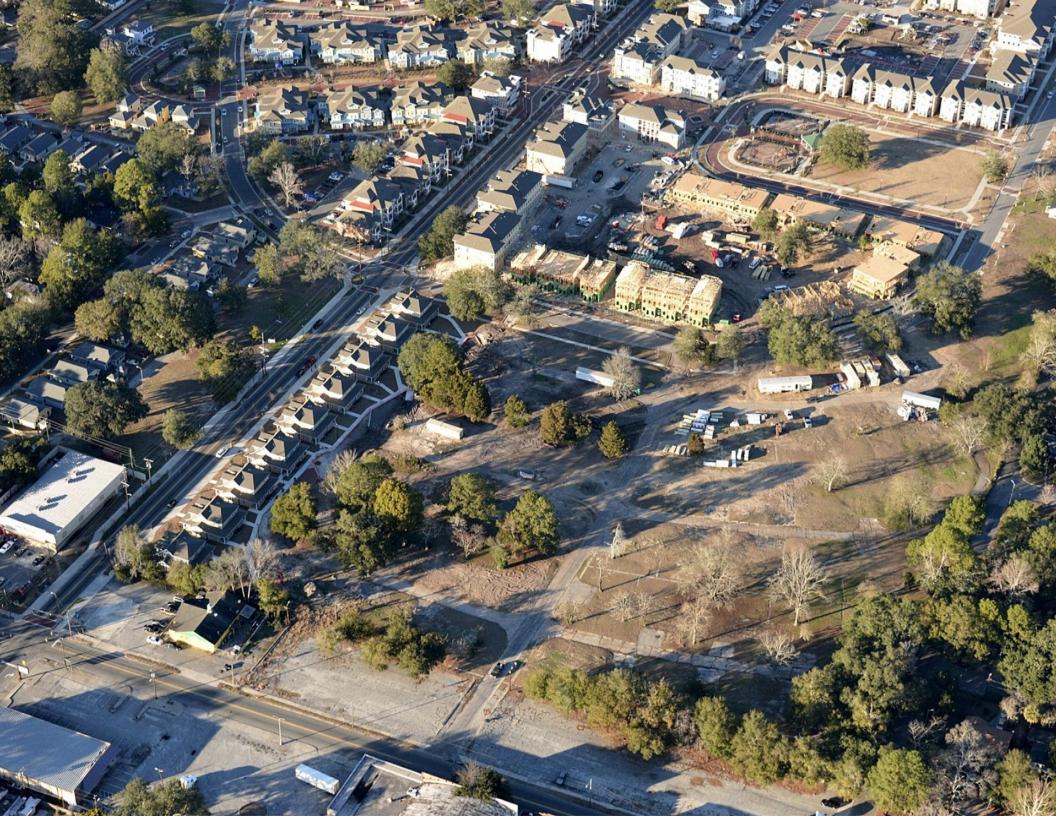

### **PROJECT LOCATION**

The project will be located on the east side of Mockingbird Lane contiguous to Phase IV. The City of Savannah has already demolished the existing housing and installed all necessary utilities, as well as new streets, sidewalks and street lighting, which was intended to benefit The Verge. The City has also developed a public piazza and park immediately adjacent to the site.