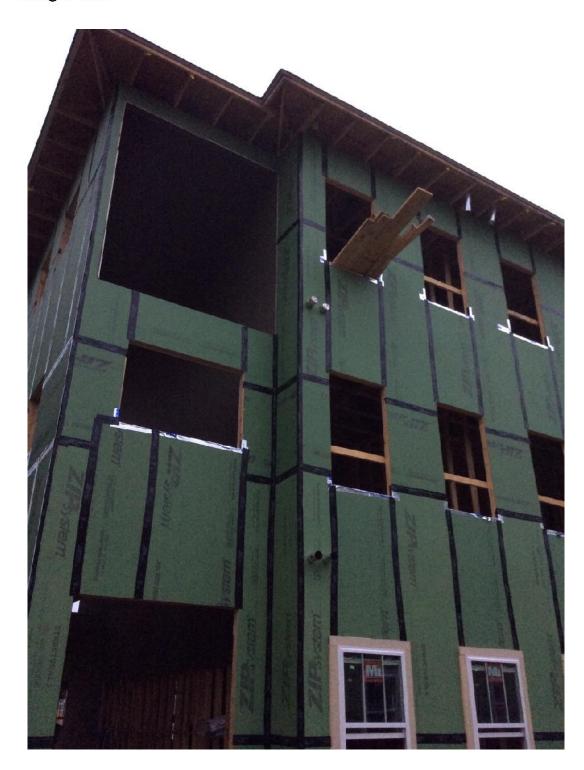

### **FRAMING**

All buildings except 3600 have roofs on. All but two (3200 and 3600) have shingles already installed. Windows are installed (partially or fully) in Bldgs 3800, 3700, 3500 and 3400.

### **ELECTRICAL**

Rough is well underway in Bldgs 3800 and 3700, which are substantially ahead of the remainder of the buildings.

### **PLUMBING**

Rough plumbing is nearly complete in all buildings.