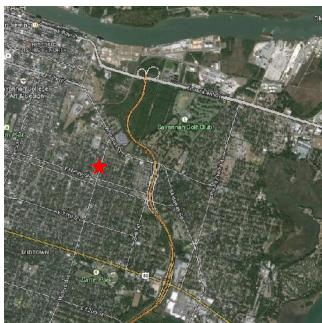

### **PROJECT LOCATION**

### PROJECT INFORMATION

Project: The Verge Acres: 2.74 acres

Location: 123 Project Address Drive,

Savannah GA 31404

Unit Mix: A Units 1BD/1BA - 8

B Units 2BD/2BA – 46 C Units 3BD/2BA <u>– 22</u> Total – 76