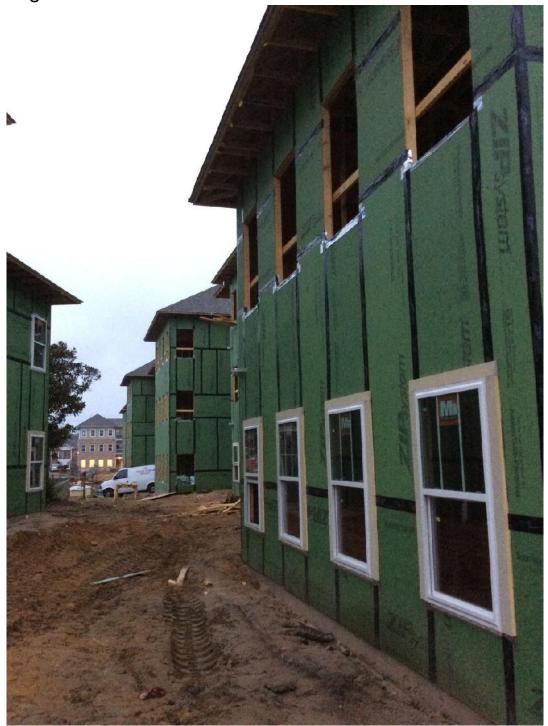

### **FRAMING**

All buildings except 3600 have roofs on. All but two (3200 and 3600) have shingles already installed. Windows are installed (partially or fully) in Bldgs 3800, 3700, 3500 and 3400.