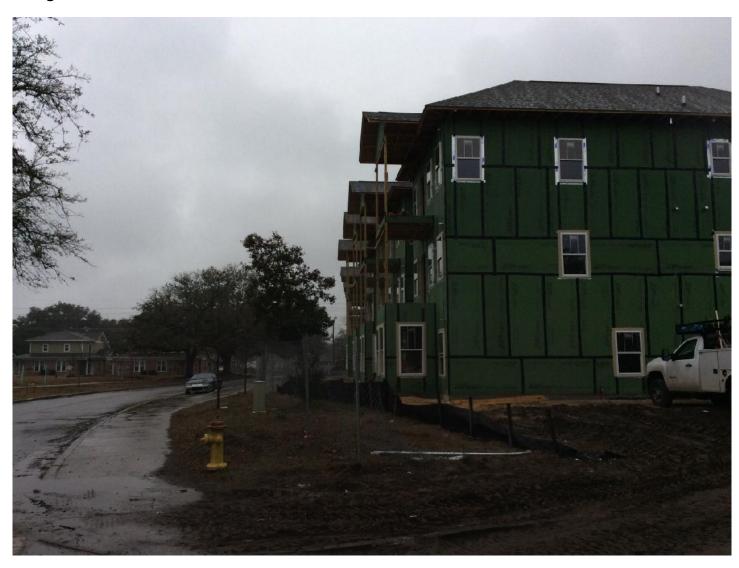

### **FRAMING**

All buildings except 3600 have roofs on. All but two (3200 and 3600) have shingles already installed. Windows are installed (partially or fully) in Bldgs 3800, 3700, 3500 and 3400.

### Bldg 3800

Date Taken: Feb 25, 2015, 5:00 PM

Project: Savannah Gardens PH V

Sheet Name: A1.5

Sheet Version: Initial Construction Set Rev 08-08-14

Date Taken: Feb 25, 2015, 5:00 PM

Project: Savannah Gardens PH V