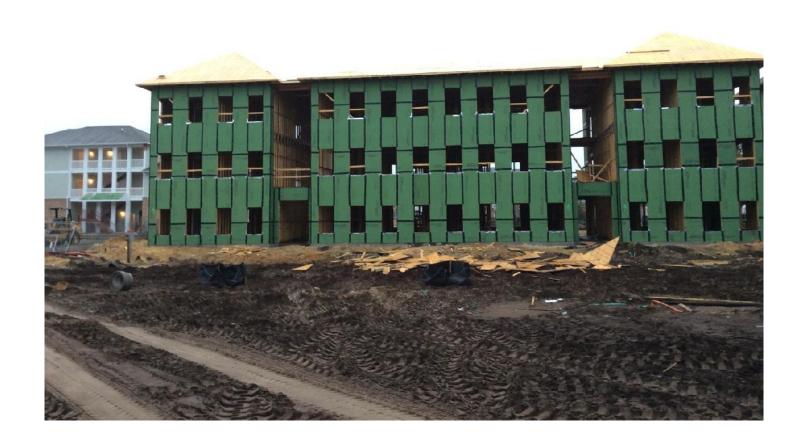

### **FRAMING**

All buildings except 3600 have roofs on. All but two (3200 and 3600) have shingles already installed. Windows are installed (partially or fully) in Bldgs 3800, 3700, 3500 and 3400.

Date Taken: Feb 25, 2015, 5:19 PM

Project: Savannah Gardens PH V

Sheet Name: C1.1

Date Taken: Feb 25, 2015, 5:11 PM

Project: Savannah Gardens PH V

Sheet Name: C1.1

Bldg 3700 Bldg 3800

Date Taken: Feb 25, 2015, 5:11 PM