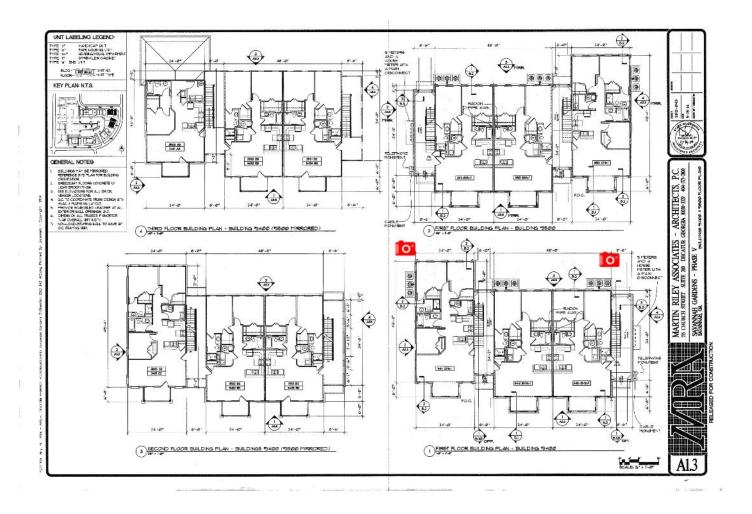

#### - A1.3 (Initial Construction Set Rev 08-08-14)

| Date Taken:    | Feb 25, 2015, 5:18 PM                 |
|----------------|---------------------------------------|
| Project:       |                                       |
| Sheet Name:    | A1.3                                  |
| Sheet Version: | Initial Construction Set Rev 08-08-14 |
| Group:         | Untitled Photos                       |
|                |                                       |